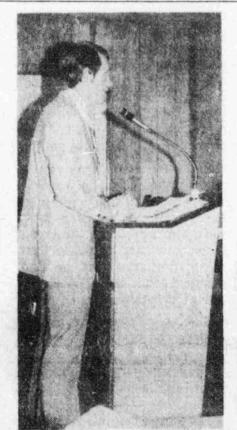

Attorney Harry Reid, former Basic High School graduate and Lt. Governor of Nevada and now Chairman of the State Gaming Commission, appeared on behalf of

"The project is not generated by someone who just came to town and is out of make a quick buck," Reid said in presenting his client as a longtime resident of Henderson who has given much towards the development of the city.

HARRY REID SPEAKS- Attorney Harry Reid, representing Hershel Trumbo in his bid for Townhouse rezoning, is shown at the City Council meeting Monday night.

October 7, 1977 12:00 Noon

AGENDA

HENDERSON CITY COUNCIL