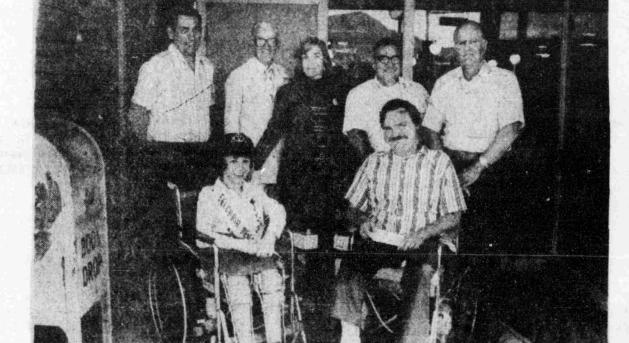

# Ramp Completed For Handicapped At Local Library

areness Day" for the the ramp installed. The handicapped, the ramp project has been sponin front of the Hender- sored and spearheaded, son Library has been and to a big extent, completed.

With the new installation, handicapped persons, either on crutches or in wheel chairs, can gain entrance into the library with ease where before it was prohibitive with steps.

A number of local people have contributed

Just in time for "Aw- time and effort in getting funded, by the Henderson Rotary Club.

> A need for the ramp was expressed by Jim Heller, who is confined to a wheel chair, over a year ago and Librarian Tom Hollis contacted several city officials and others to find out about getting it put in. Through the efforts of a lot of people, it is now completed.

On hand for opening ceremonies were Karen L. Goodiell, Miss Wheelchair Nevada 1978, of Las Vegas, who works for the Nevada State Department of Agriculture; Jim Heller, local artist, Donna McIntire,

Governor's Committee for the employment of Handicapped; Duane Laubach, president of the Henderson Rotary Club; Lee Zike, vice president of the Henderson Rotary Club; Tom Hollis, librarian.

NEW RAMP AT LIBRARY - Celebrating the opening of the new ramp at the library for handicapped people are Karen L. Goodiell, Miss Wheelchair, Nevada, 1978, and Jim Heller, local artist, front. Standing are Duane Laubach, Don Dawson, Donna McIntire, Tom Hollis and Lee Zike.