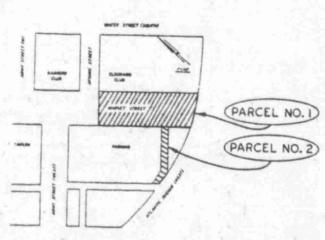

# **New Commercial Building Designs Approved**

Architectural designs for a new commercial building on Water Street and an office building located at Sunset introducing the plans which were Road and Parkson Street presented, said, "we are talking were approved by the city purely concepts, one in which the council Monday night.

The office building on Sunset is owned by Lyle Smith it is completed, will be impleand the commercial building, to be located at 18 Water Street is owned by Realtor Duane G. Laubach.

set and Mountain Vista for only a starting point and the plan Buster Brown Textiles, could be revised after input from American Nevada Corp. for the community. the regional distributing center, was also approved.