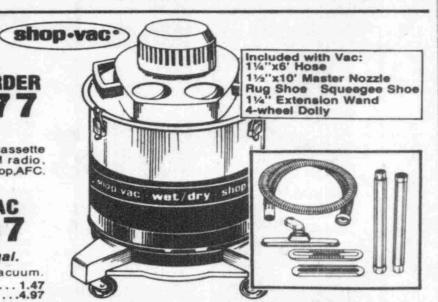

b-control handle. Stainless steel blades snap and lock into place . .9.97

### "I. JIFFY DEEP FRY

S. S. KRESGE CO.

Cooks or browns 1 or 2 servings in minutes With handle and locktight storage lid. Re-

THE RESERVE OF THE PERSON OF T K MART'S ADVERTISED

MERCHANDISE POLICY

he merchandise to be purchased at the sale price whenever available or will sell you a comparable

### "CHARGE IT" WITH MASTER CHARGE OR VISTA ACCEPTED IN MOST AREAS

# Supplement to the Las Vegas Sun, Review Journal, Henderso News, Oct. 5, 6, 7, 8, 1977

THE SAVING PLACE

# **CASSETTE RECORDER**

Portable battery\*/electric cassette player/recorder, with AM/FM radio. has built-in mike, automatic stop, AFC.

WET 'N DRY VAC

Powerful Aqua-Clean\* vacuum 11/4" Round Brush ...... 1.47 21/2"x6' Hose .................4.97





### **CLOCK RADIO**

4-Day Sale

sic or alarm



### **AM WRIST RADIO**

4-Day Sale

Solid state, battery operated, adjustable vinyl strap.

### PORTABLE PHONOGRAPH

4-Day Sale 33,45 RPMs

With handle



### MICRO RECORDER

4-Day Sale

Earphone 3 Micro Min Tapes, 5.97

### **DURACELL® BATTERIES**

Famous, long-lasting Duracell® alkaline batteries in a choice of sizes. Save now!

Duracell® 9-volt battery . . . . . 1.11 Duracell® 9-volt battery . . . . . 1.11
 Duracell® "AA" Batteries . . . 2 for 96

"SATISFACTION ALWAYS"



hot dogs in secfaster easier onds. Immersi-10-cup Glass ble cover.

Fresh-brews



Cooks up to 6

**UPRIGHT VACUUM** CLEANER

With dual-jet suction fans, king-size disposable dirt bag. 2-position for normal to low pile carpets. Headlight, low profile, 20-ft, cord, Bu