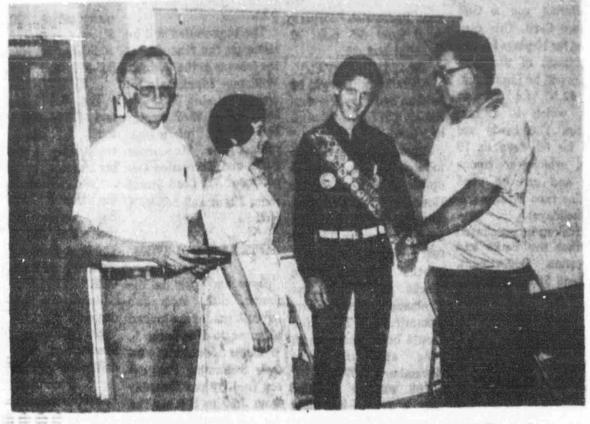

GAINS EAGLE SCOUT RANK- Brian Anderson, center, son of Mr. and Mrs. Kent Anderson, left, was awarded his Eagle Scout rank at a court of honor conducted at the LDS Cholla Street Church Wednesday. He is shown being congratulated by Dr. Stanley Jones, scoutmaster of Troop 33. Brian has been leader of his post.