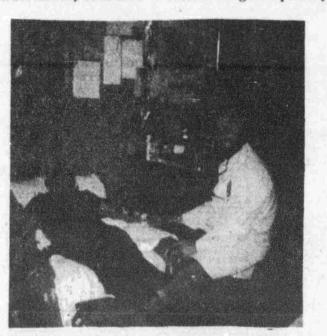

IN THE DIALYSIS ROOM- Ken Turner, left, is shown undergoing dialysis on one of the life-giving kidney machines at Southern Nevada Memorial Hospital. A technician is always nearby while the patient is going through the blood cleansing.

"I had passed the dialysis room at Southern Nevada Memorial Hospital many times when visiting my doctor but would never go in and really look...I knew I'd be there one day and that would be

soon enough," he related. "That first time I was scared to death, just like a little kid...afraid of unknown...and it wasn't the most pleasant experience. My blood pressure dropped...I felt nauseous...but after the first dialysis, I went to work and worked 13 hours," Turner recounted.

Many people use the kidney machine as an alternate to a transplant or while awaiting a kidney transplant. The human kidney contains more than one million hair-fine tubes through which all the blood in the body passes. As the blood flows through the tubes, waste materials pass through the microscopically thin walls to be eliminated from the body in the urine while cleansed blood returns into circulation.