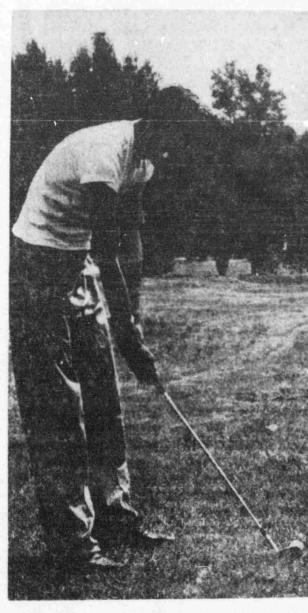

# Wolves Name Outstanding Players of the Week

WINS GOLF TOURNEY- Ted Valdez, 15 Magnesium, took second in the Veterans Administration Whipple Hospital Tournament on September 13. He competed against other veterans at the hospital. At the present time he is in Henderson, where he plays golf at Black Mountain. He come into tomorrow plans to return to the Veterans Hospital this month were he lives in the formitory.