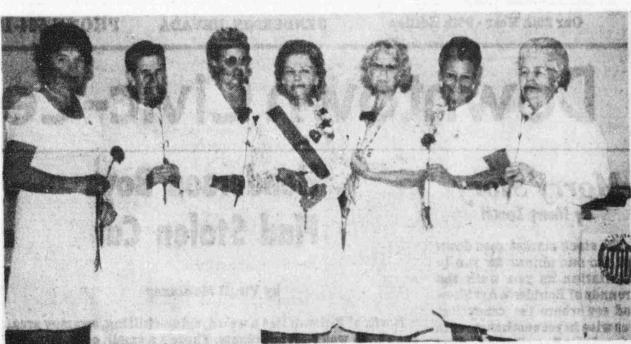

Heller claims he's not a philosopher or anything but he takes life as it is and improves on it and he uses his talent to the fullest.

OFFICERS- From left to right are: Lorrayne Thelma Stokes, corresponding secretary and Danielson, recording secretary; Jane Shulty, Mabel Newton, chaplain. treasurer; Evelyn Mazrimas, vice-president; Fr-

AMERICAN WAR MOTHERS INSTALL NEW ances Kisan, president; Kathy Weese, historian;

# Henderson Chapter American War Mothers Install Officers

day evening October 3. Incoming officers are Frances Kisan, President; Evelyn Mazrimas, Vice-President; Lorrayne Danielson, Recording Secretary; Thelma Stokes, Corresponding Secretary; Jane Shulty, Treasurer; Mabel Newton, Chaplain; Kathy Weese, Historian.