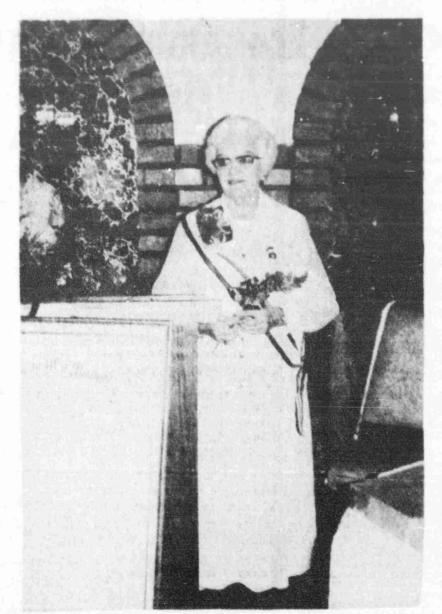

Sorensen's Sewing Center 509 AVE. C. - BOULDER CITY

COMPLETE LINE

FABRIC - YARN - NEEDLEWORK SUPPLIES

Smiles Cunningham, State President of the American War Mothers.