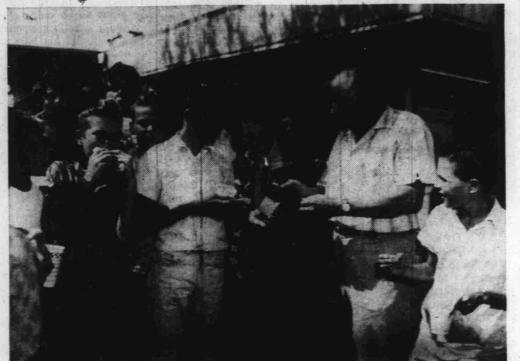

LUCKY NUMBER-Danny Hill of 35 Wyoming Street was somewhat astonished when he bought a hamburger sandwich at the Frost Top and found a piece of paper inside it instead of meat. When he complained about the "paperburger" he was presented with a \$5 from Skupa and sped into the time eight two and one-half bill and \$5 in trade, a prize given to the purchaser of the 25,000th hamburger sold since end zone for 35 yards to knot hour sessions of kindergarten the opening of the Frost Top exactly 60 days prior to Danny's purchase last week. The Junior High School student is shown here, surrounded by hungry and admiring friends as he the extra point to put Basic collects his prize money from Owen Atkin, whose wife and two daughters operate the ahead. Frost Top on Atlantic Street near the Townsite School Campus.