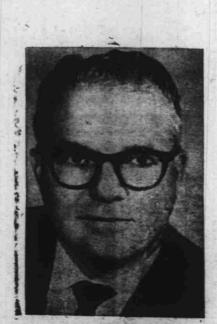

The people decided that Howard Connon should replace Molly Malone in the United States Senate and that Grant Sawyer should run our state as governor instead of Charley Russell.

The people also decided that Walter Baring was doing all right as our representative in the lower house of congress -and that Rex Bell was doing all right as lieutenant governor — because they were both reelected.