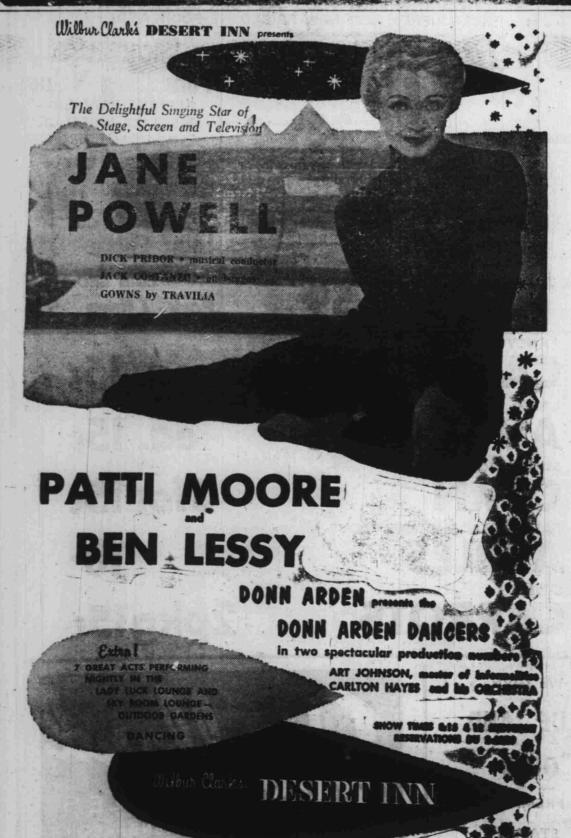

on, also honored, is sealed a reit, one is wearing an orchid corsage presented her by friends. Also shown are Mrs. Douglass and E. A. Moritz, former Reclamation Director, at far right. Larson reported to the Bureau of Reclamation at Kanab, Utah, September 29 as Assistant Project Construction Engineer on Glen Canvon Dam. He has served as Assistant Regional Director in Boulder City during the past two and a half years. - Bureau of Reclamation photo by R. C. Middleton.

JACK ENTRATTER Presents

# DEAN MARTIN

**MATTISON TRIO** 

The Exciting Texas CopaGirls

ANTONIO MORELLI AND HIS MUSIC created and staged by Jack Entratter - choreography by Bob Gilbert and Renne Stuwart - cos-

tumes by Mme. Berthe - jewels by Coro - orchestrations

by Antonio Morelli

FOR RESERVATIONS CALL DUDLEY 2-7100





# COVER

By Mert Ingham

Most of us know that skunks release a powerful odor. That is about the only information many associate with him.

Actually, when the two small scent glands which are located under the tail are removed by surgery, skunks make excellent pets. They are playful and colorful. They will eat almost any thing offered them, and their appetite reminds one of the small boy with the hollow leg. Contrary to many stories that the skunk "smells," he is really quite odorless, and is clean in his habits

Here in the desert we have two kinds of skunks. The smaller is the spotted skunk which has four to six white stripes on his back that are broken into sections and resemble spots. The rest of the animal is black except for a white patch on his forehead and white tip on his

In the