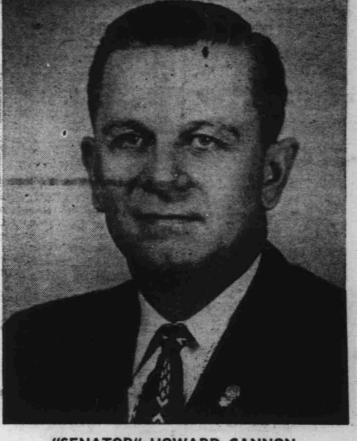

The people decided that Howard Connon should replace Molly Malone in the United States Senate and that Grant Sawyer should run our state as governor instead of Charley Russell.

The people also decided that Walter Baring was doing all right as our representative in the lower house of congress -and that Rex Bell was doing all right as lieutenant governor — because they were both reelected.

The selection of Cannon and Sawyer means the state's voters decided to place the honor and glory and future of Nevada in the hands of younger men. Cannon has six years to go, Sawyer four - and with reelection almost always the rule — it means this state's political life is set up for at least the next 10 years — the years when the state figurs to enjoy its fastest and largest growth as the atomic and space age blossoms into its own.