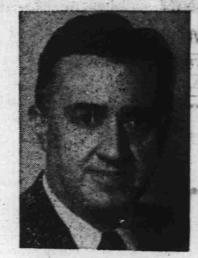

The people decided that Howard Connon should replace Molly Malone in the United States Senate and that Grant Sawyer should run our state as governor instead of Charley Russell.

The people also decided that Walter Baring was doing all right as our representative in the lower house of congress -and that Rex Bell was doing all right as lieutenant governor — because they were both reelected.