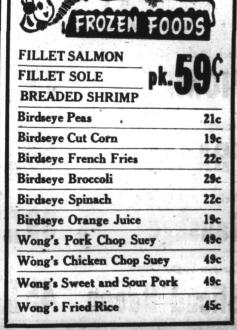

## THRIFTEE MARKET

VICTORY VILLAGE

Specials for Thurs., Fri., Sat., Jan. 10, 11, 12

FRESH PRIME MEATS

PORK

**Loin Roast** 

PREMIUM PICNIC

435

Pork Chops 69°

EGGS

doz. 59¢

Beer

Western Eastern

6 For \$1.00 5 For \$1.00 FROZEN FOODS

SPINACH 19c 23c

SILVER BRAND

2 lbs 39

**Pure Milk Chocolate** 

2 Ige. Boxes **News Soap** 

SUNSHINE KRISPY 1 lb. box 25c Crackers

**Canned Vegetables** 

Green Beans TABLE KING NO. 2 CAN Peas ROSEDALE No. 2 Can

Cereal KRINKLES

FREE DELIVERY

2 boxes 25c

FRESH PRODUCE

WINESAP

2 lbs 25¢

CELLO PAC.

Pkg. 25 **Tomatoes** 

Grapefruit 6 for 25¢

SKIPPY

2 cans 19¢ Food

40-oz box