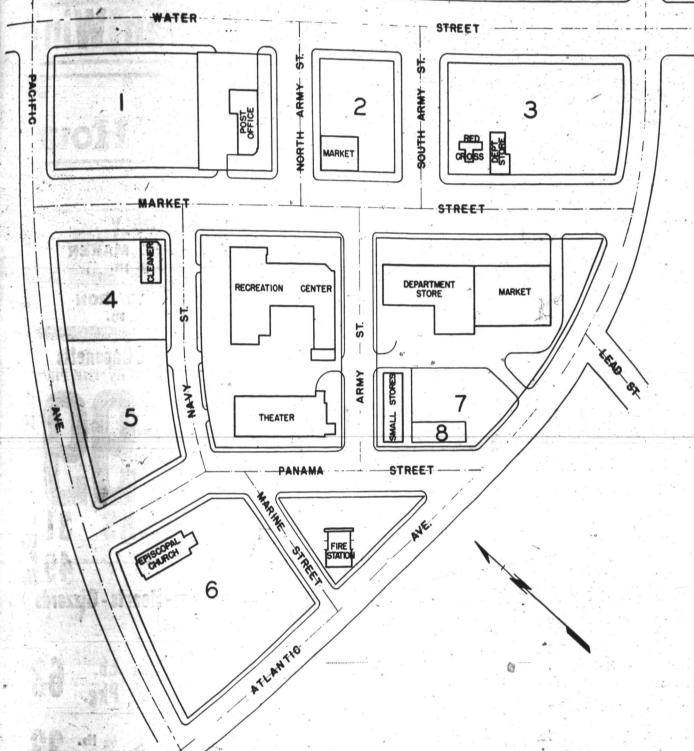

# Planning, Zoning, Price Charts for Henderson's Future Business WATER

#### THE KEY TO THE ABOVE DIAGRAM:

| Aira Type Structure<br>Commercial | No. Lots<br>4-Corner | Size Lots<br>57 x 72 | \$2,875.00 |
|-----------------------------------|----------------------|----------------------|------------|
| Commercial                        | 4                    | 57 x 72              | 2,300.00   |
| Commercial                        | 4-Corner             | 64 x 72              | 3,225.00   |
| Commercial                        | 4-Corner             | 35 x 72              | 2,205.00   |
| Commercial                        | 12                   | 35 x 72              | 1,764.00   |

ning Zones Suggested

Shops, Garages, etc., Frontage-

hes, Civic Administration Buildings

decorated with bowls of rose

J. J. Hamill.

Dr. C. C. Lockwood, Dr. Joseph

There are twenty-two courte

YVONNE KLEPPER

## **CRC Approves Layout of Prices And** Lot Lines -- Provide for Expansion

The official plan for Henderson's business center is herewith presented by the NEWS, from information and maps supplied by the Colorado River Commission through its plant manager Julian

In addition to the plan for the future, the layout also shows how much the empty lots will be val-ued at if and when purchases are made by new business firms.

The commission approved both the prices and the zoning suggested and the townsite is now assured of there being both beauty and convenience as the city grows and the business hub of the city revolves around the central area.

You will notice on the attached map that the sections are num bered. Following these, we can herewith present the planning zones suggested: Section four will

shops, garages, having frontage on Navy street; section six is be-ing kept for churches and civic administrative buildings; section seven for parking and section eight for small business. Sections one, two and three will be for commercial buildings.

As for the price set for lot values, this is the scale approved by the CRC:

There are eight lots, 57 by 72 in size, in section one. The four corner lots will sell at \$2,875 each and the four mid-block lots will sell at \$2,300.

In section two, there are four corner lots, all 64 by 72, and the land will sell for \$3,225 for each ot, the highest prices of all the lots herein priced.

In section three, the largest section, there are 16 lots, four on corners and 12 between. They will measure 35 by 72. The corbe made available for commercial ner lots will sell at \$2,205 each