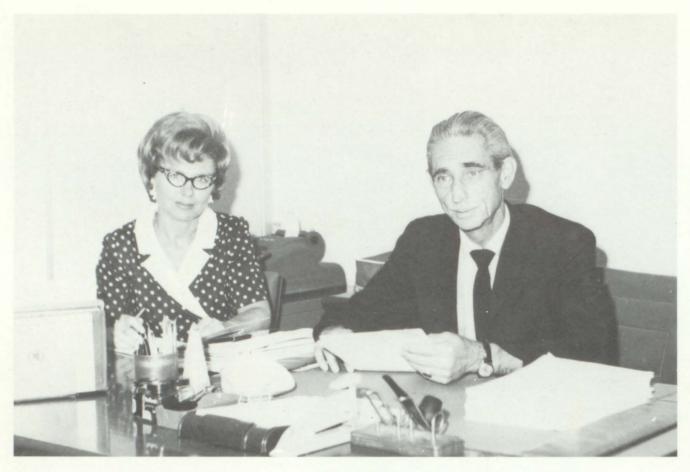

## FACULTY AND ADMINISTRATION

Lyal W. Burkholder and his secretary, Carol Fuller, work together to insure the success of school policies