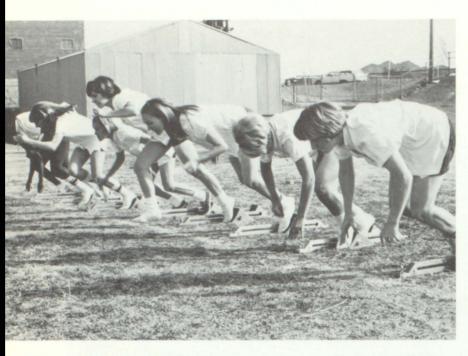

### Physical Fitness Is Our Goal

Dennis Rosch Michael Walters Joseph Keegan Barbara Tyson

Irene Wilke Sara Riesterer

**THE PHYSICAL EDUCATION** department of Basic High School is divided into several different phases.

**THE FRESHMEN TAKE** five days of P.E. a week. Sophomores take three days of P.E. and two days of drivers education. Juniors take three days of health with two days of P.E. This program offers students an interesting variety.