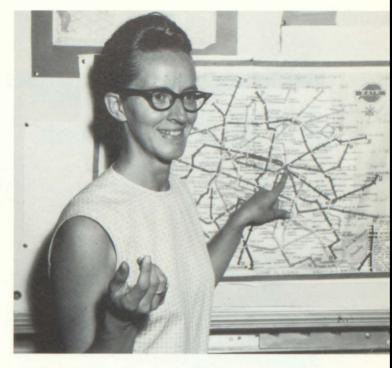

**THE SCHOOL LIBRARY** provides materials for all subjects and interests of the students and teachers. From the library, books may be checked out by individuals or for the use in classrooms.

**THE LIBRARY IS** one place on campus that is in constant use. From 8:50 until 4:00 P.M. it is used by students who wish to check out books, to look for information, to use books, periodicals, or maps, or simply to read or study.

MRS. MILLICK, THE librarian, has a teaching function to perform along with her other duties. She suggests books for reading which might otherwise be overlooked or neglected. She learns to know the tastes of those students who come in regularly in order to suggest books to stimulate their love of reading. She teaches the students how to find information and how to study. By making the library an attractive, orderly, quiet place, many students are led to make regular use of its facilities for study and to become acquainted with its book collection and periodicals as well as to keep abreast of world affairs by daily reading of the newspapers.