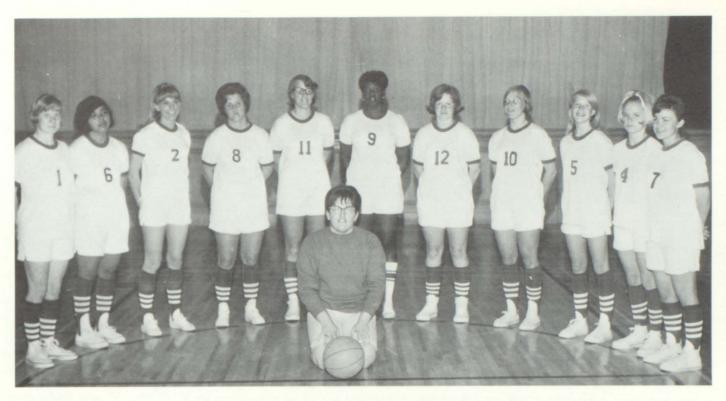

which we feel is wholesome as it is one of the few "carry-over" sports in which the student can participate throughout life. It is likewise highly competitive as evidenced by the more than sixty students who vied for the twenty team positions.



**Klyda warns Scott,** "Score that right!"

Scott wonders, "Is this called bowling?"



Carol tries to find the right size ball





Varsity volleyball team takes 2nd place in Clark County Sr. H. S. League. Members are: C. Wesson, J. Bekaert, J. Sommers, I. Booth, J. Hamiter D. Swackhamer, T. Boyd, L. Deane

# Girls Excel In Volleyball



Members of the Freshman volleyball team which took 1st place in the Clark County J.H.S. League are: M. Cowen, M. Sheahan, M. Stensteth, D. Hedland, S. Anderson, L. Archiletta, M. Cole, F. Bergemeyer, D. Wesson



Varsity Basketball team includes K. Larsen, I. Booth, P. Bowling, J. Bekaert, B. Fannin, C. Wesson, A. Taylor, T. Boyd, J. Sommers, G. Duckworth, J. Hamiter, E. Morgan, Mgr.

# **Varsity Wins Exciting Basketball Games**



Get that rebound!



Ingred prevents opponent from passing



Members of the JV basketball team are: D. Swackhamer, N. Hazeltine, L. Burr, V. McGinty, D. Fritz, C. England, C. Jolley, J. Smoot, C. Lucero

# JV and Freshman Basketball Teams Show Promise



The Freshman basketball team includes A. Smalley, M. Cole, P. Bates, P. Lowes, B. Gibson, M. Cowen, J. Nielson, C. Cooper, M. Meade, C. Kramer, and M. Stenseth, D. Wesson, Mgrs.



Varsity softball team has taken the County championship for the past two years. Present members are: Row 1: C. Heitert, J. Smoot, D. Swack