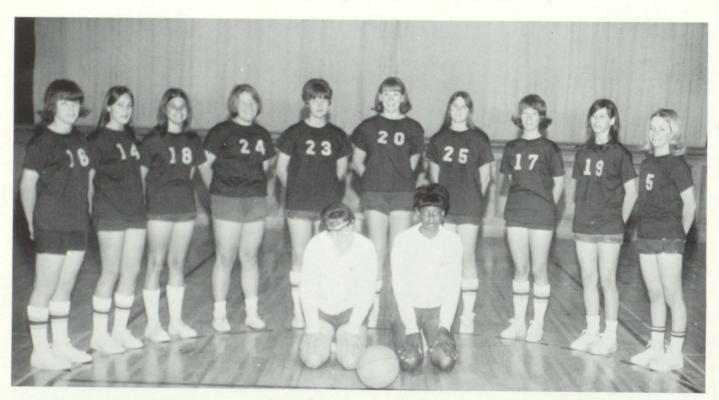

### Physical Fitness Is Our Goal

Dennis Rosch Michael Walters Joseph Keegan Barbara Tyson

Irene Wilke Sara Riesterer

**THE PHYSICAL EDUCATION** department of Basic High School is divided into several different phases.

**THE FRESHMEN TAKE** five days of P.E. a week. Sophomores take three days of P.E. and two days of drivers education. Juniors take three days of health with two days of P.E. This program offers students an interesting variety.