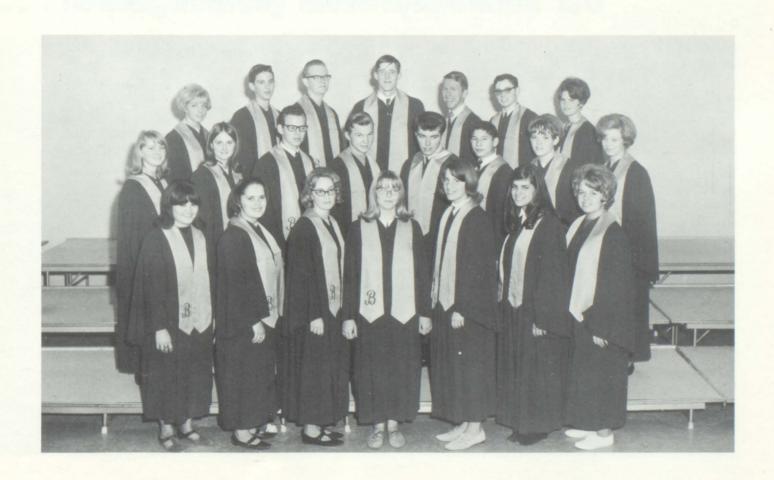

## ACTIVITIES AND ORGANIZATIONS

Officers: Sandy McCabe, Mary Ann Miller, Linda McDoniel, Pres; Carol Medina, Sec; Kathy McGinty, V. Pres.

THE FINE ARTS Club, a cultural organization comprised of Seniors, encourages interest and participation in the four basic elements of culture: art, music, literature, and drama. The members attend the many dramas, concerts, and lectures available to them in this area.

## **Students Cultivate The Fine Arts**

Row 1: K. Burke, S. Empey, K. Sullivan, S. Harless S. Osborn, J. Worst, E. Vordahl. Row 2: V. Fuller, M. Monahan, D. Beadle, F. Anderson, T. Clow, L. Smart, L. McDoniel, R. Heitert, S. Bennion. Row 3: S. Berntsen, K. Wooten, J. Bekaert, L. Bowling, L. Wurzer, B. Paul, S. Brown, C. McGinty, B. Wagner