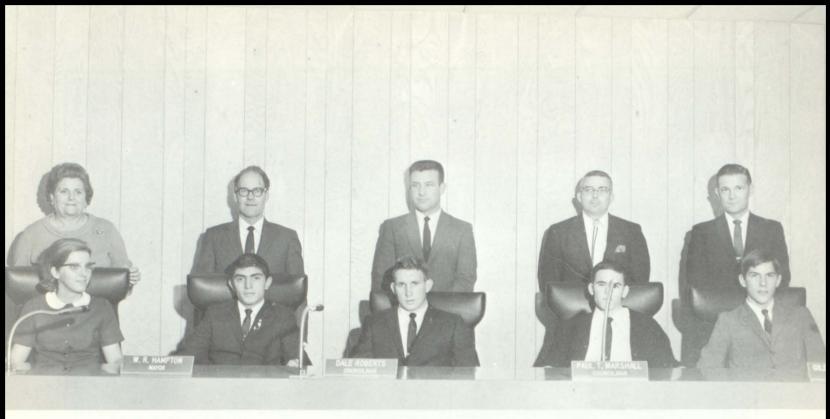

Jyal W. Buckbalden

Dr. Clare W. Woodbury President

Mrs. Helen C. Cannon Vice-President

Mrs. Eloise V. Blue Clerk

Mr. Walter A. McCall Member

Mr. Glen C. Taylor Member

Mr. George W. Wilkinson Member

Mr. Dell H. Robison Member

### **School Board Considers The Student**

**THE SCHOOL BOARD** of Trustees, as the governing body, formulates the policies of the school district, which is no easy task because of the continuing growth of the area and the number of new schools going into operation.

THE BOARD MEETS regularly twice a month in the Board Room in the Glark County School District Education Center to discuss all business that requires immediate action.

**INTERESTED PERSONS** are encouraged to attend these meetings and become familiar with current policies.

**THE SCHOOL BOARD** are persons of varied occupations, from housewife to doctor, but all are deeply interested in the standard of education offered to the students of Clark County.

Dr. James I. Mason, Superintendent, who came to us this year from Ithaca, New York