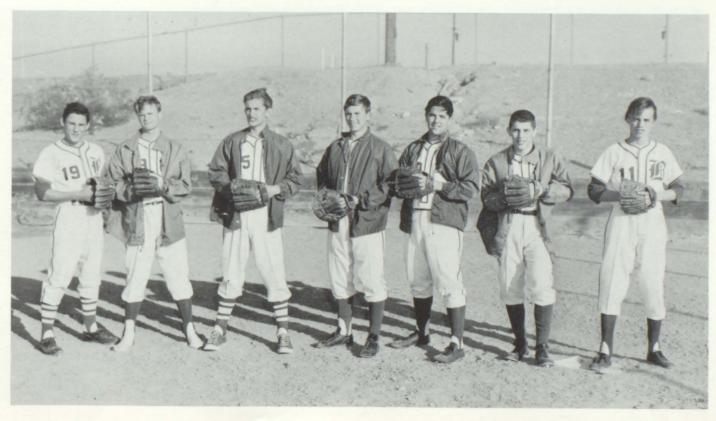

LEONARD ANDERSON Baseball 1, 2, 3, 4; T. & I. 2, 4; Lettermen's Club 3, 4; Football 3.

MICHAEL ANGELO

STEVE AUGSPURGER STEVE AUGSPURGER
Football 1, 2, 3, 4; Basketball
1, 2, 3, 4; Baseball 1, 2; Lettermen's Club 2, 3, V. Pres. 4;
Interact 4, Sec. 3; Silver "B"
2, 4; B Honor Roll 1, 2, 4;
Class Pres. 1, 3; Fine Arts Club
4, Sun Youth Forum 4, Boys
State 3, Band 1, 3, Treas. 2;
Stage Band 1, 2.