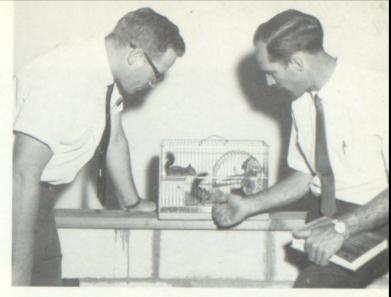

What diabolical solution is Mr. Shaw going to mix now?

"Watch out for your finger," Mr. Wilke cautions as Mr. Burgwardt attempts to feed a wily chipmunk.

John Shaw Lester Burgwardt Ray Wilke

Richard Shiles