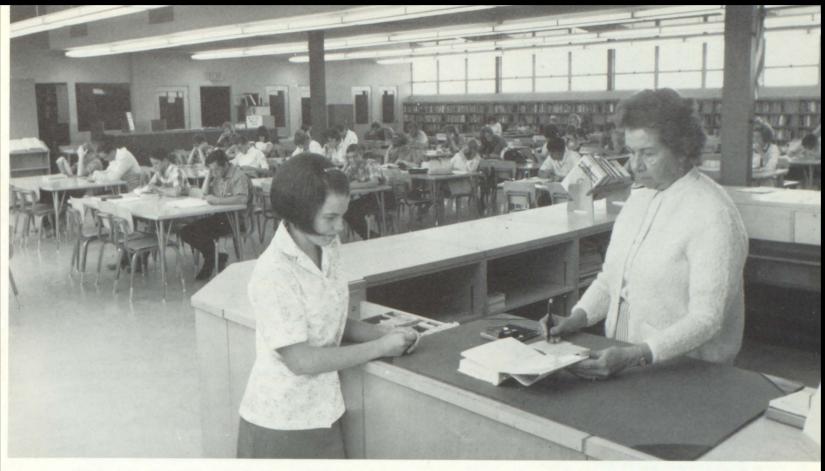

**THE SCHOOL LIBRARY** provides materials for all subjects and interests of the students and teachers. From the library, books may be checked out by individuals or for the use in classrooms.

**THE LIBRARY IS** one place on campus that is in constant use. From 8:50 until 4:00 P.M. it is used by students who wish to check out books, to look for information, to use books, periodicals, or maps, or simply to read or study.

MRS. MILLICK, THE librarian, has a teaching function to perform along with her other duties. She suggests books for reading which might otherwise be overlooked or neglected. She learns to know the tastes of those students who come in regularly in order to suggest books to stimulate their love of reading. She teaches the students how to find information and how to study. By making the library an attractive, orderly, quiet place, many students are led to make regular use of its facilities for study and to become acquainted with its book collection and periodicals as well as to keep abreast of world affairs by daily reading of the newspapers.