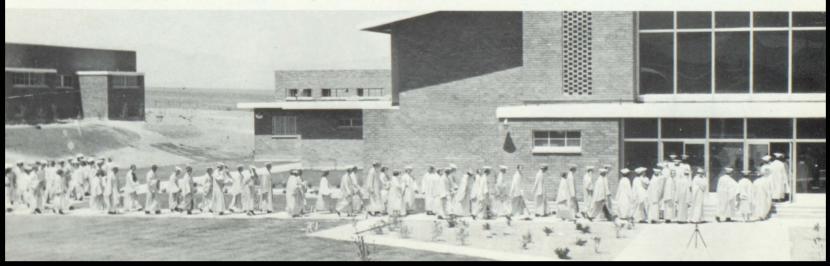

"Firm and undaunted ever she'll be"
—Basic High School under construction, 1953

Teachers were hired in the summer of 1941, but did not receive their first paychecks until December of the same year

Basic High School's first football team

The first graduating class from Basic High School, February, 1942

The first marching group, the Desertairs, took state honors

The first graduating class at the present site of Basic High School

They've only wandered down