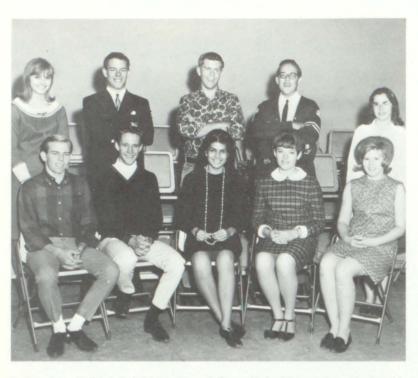

#### **Aristocrats Explore Spanish Culture**

Linsey Wurzer, Pres; Linda Bowling, V. Pres; Karen Spencer, Sec; Pat Aragon, Treas.

**ARISTOCRATS IS AN** exclusive organization for students who have reached or passed Spanish III.

## ¿ Habla Español?

Officers: Steve Munro, Pres; Mary Ann Miller, V. Pres; Lindsey Wurzer, Treas; Linda Bowling