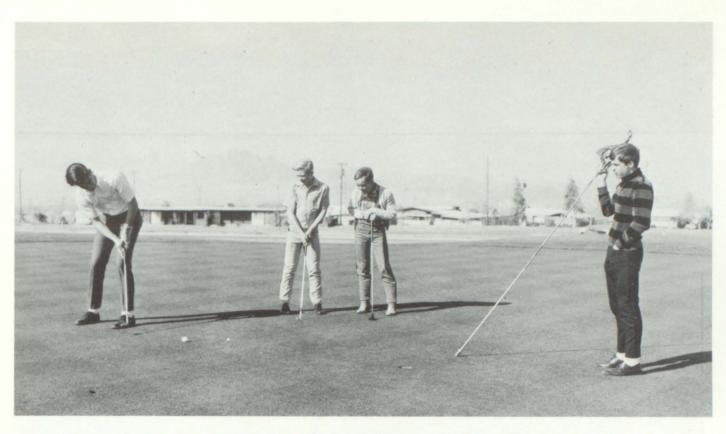

VELMA PEDERSON
Pep Club 1, 2, 3; F.N.C. 1, 4; Bowling Team 1, 2, 3, 4.

DAN PENDLETON
AB Honor Roll 1, 2, 4; B Honor
Roll 3, Perfect Attendance 2,
Latin Club 1, 2; Spanish Club
4.

GARY PITTS
Golf Team 1, 2, 3, 4; French
Club 2, Biology Club 1, Football 3, Student Council 3, B
Honor Roll 1, Perfect Attendance 3, El Lobo Staff 4, Sun
Youth Forum 4.