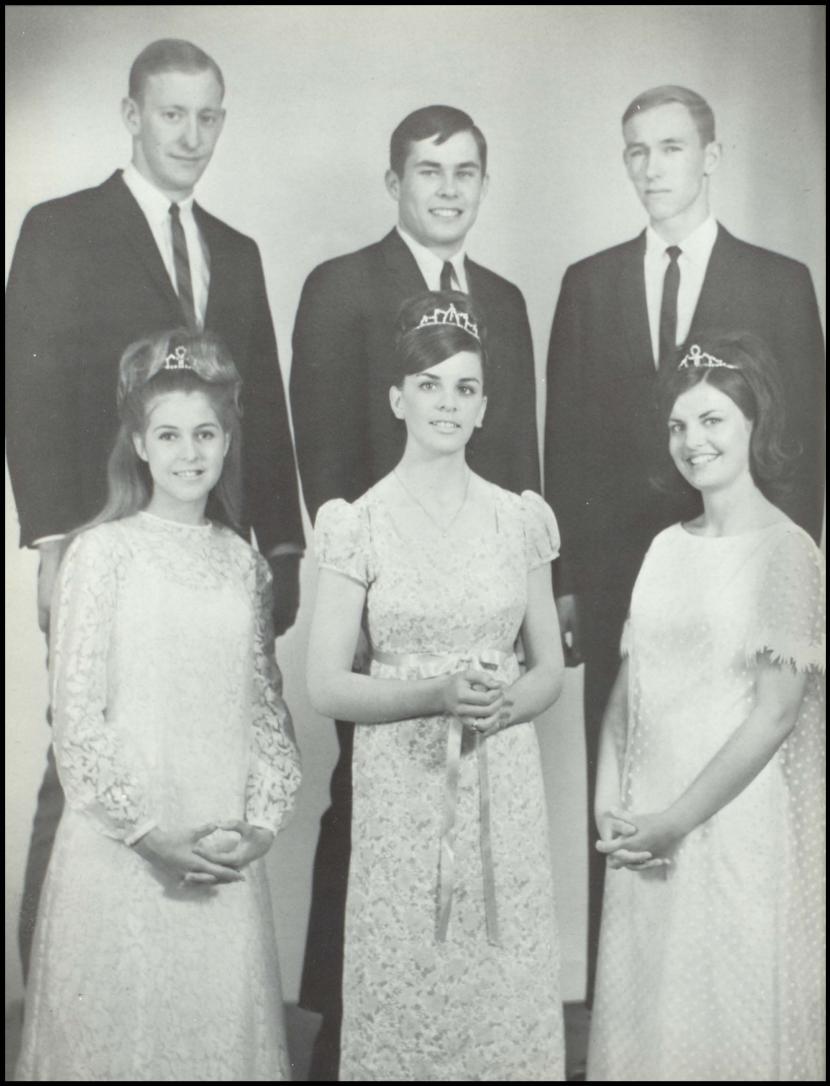

## **SENIORS**

The leaders of the Senior Class are Rick Heitert, Vice-president; Kerrie Sullivan, Secretary; Lindsay Wurzer, Treasurer; Dennis Ballew, President