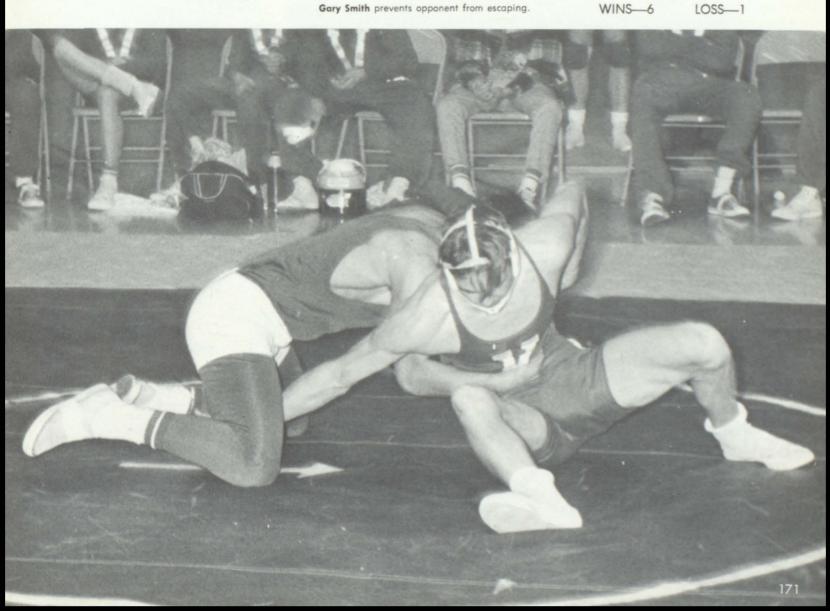

|-------|----|--|---|---|--|--|---|--|---|--|-----------|----|
| Basic | 50 |  |   |   |  |  |   |  |   |  | Las Vegas | 0  |
| Basic | 35 |  |   | * |  |  |   |  | * |  | Gorman    | 11 |
| Basic | 29 |  |   |   |  |  |   |  |   |  | Clark     |    |
| Basic | 45 |  |   |   |  |  |   |  |   |  | Boulder   | 3  |
| Basic | 24 |  | * |   |  |  | , |  |   |  | Western   | 19 |
| Basic | 26 |  |   |   |  |  |   |  |   |  | Valley    | 16 |

Valley Xmas Invitational Tournament Basic 1st place 91 pts. Southern Zone Tournament Basic 2nd place 69 pts.

Southern Zone Tournament Champions 120 lbs. Doug Swinney 154 lbs. Roy Comstock

INDIVIDUAL AWARDS Most Valuable-Roy Comstock Steve George



HIGH POINT MAN-Tom Smith MOST IMPROVED-Doug Swinney SPORTSMANSHIP-Mike Wood

J.V. 1966-67

WINS-6

LOSS-1





Bob O'Dell and Mike Galbraith wrestle at conference meet with Valley.







AF BASIC

Coach Mike Walters

Fellow wrestlers carry a winner from mat.

Doug Swinney wrestles with Valley opponent.





Varsity team includes, Row 1: F. Purdy, D. Braun, J. Belingeri, B. Olson, J. Hopkins, S. Sledge, L. Montoya, B. Montoya, D. Gibson. Row 2: Coach Dennis Rosch, E. Smith, C. Winton, A. Anderson, R. Heitert, B. Raduziner, B. Purdy, E. Wilhelm, B. Harless, S. Hurd, M. Dickens.

# Spring—When A Young Mans Thoughts Turn To Baseball

Coach Rosch gives future plans to captains Rick Heitert and Ed Smith



WITH RETURNING SENIOR lettermen Rick Heitert, Ed Smith, Leonard Anderson, Barry Purdy, and Steve Hurd as the backbone for the team, Basic High's 1967 baseball squad will take the field with a lot