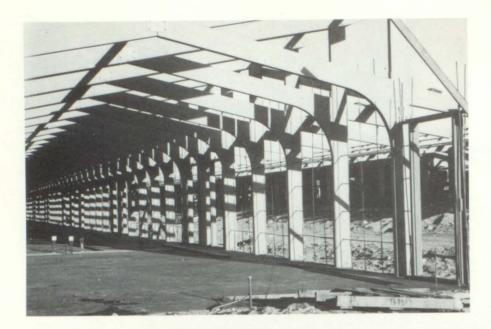

IN 1953, THE new school was under construction. The land that Basic High School now rests upon was donated by Basic Magnesium Incorporated. In December of that same year, the school consisted

of thirteen units and a multipurpose room.

IN THE SUMMER of 1954, a new library, science wing, music building, art and drafting rooms, the driver's education department and the government rooms were completed. It was in the fall of that year that this year's graduating class entered the high school.