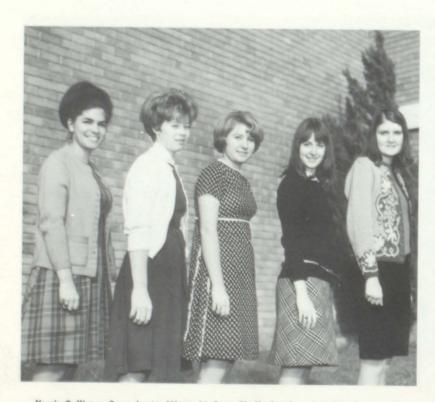

## ACTIVITIES AND ORGANIZATIONS

Officers: Sandy McCabe, Mary Ann Miller, Linda McDoniel, Pres; Carol Medina, Sec; Kathy McGinty, V. Pres.

THE FINE ARTS Club, a cultural organization comprised of Seniors, encourages interest and participation in the four basic elements of culture: art, music, literature, and drama. The members attend the many dramas, concerts, and lectures available to them in this area.

## **Students Cultivate The Fine Arts**

Row 1: K. Burke, S. Empey, K. Sullivan, S. Harless S. Osborn, J. Worst, E. Vordahl. Row 2: V. Fuller, M. Monahan, D. Beadle, F. Anderson, T. Clow, L. Smart, L. McDoniel, R. Heitert, S. Bennion. Row 3: S. Berntsen, K. Wooten, J. Bekaert, L. Bowling, L. Wurzer, B. Paul, S. Brown, C. McGinty, B. Wagner