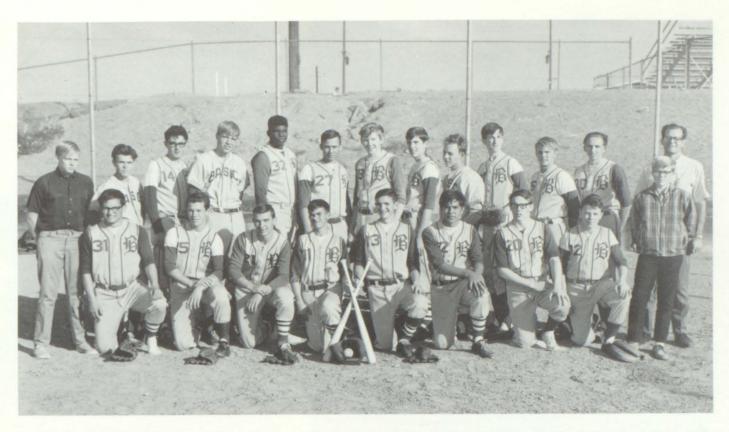

LEONARD ANDERSON Baseball 1, 2, 3, 4; T. & I. 2, 4; Lettermen's Club 3, 4; Football 3.

MICHAEL ANGELO

STEVE AUGSPURGER STEVE AUGSPURGER
Football 1, 2, 3, 4; Basketball
1, 2, 3, 4; Baseball 1, 2; Lettermen's Club 2, 3, V. Pres. 4;
Interact 4, Sec. 3; Silver "B"
2, 4; B Honor Roll 1, 2, 4;
Class Pres. 1, 3; Fine Arts Club
4, Sun Youth Forum 4, Boys
State 3, Band 1, 3, Treas. 2;
Stage Band 1, 2.