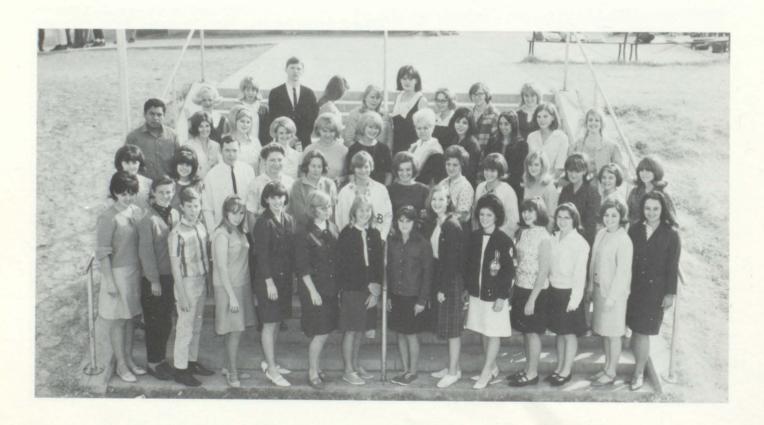

## ACTIVITIES AND ORGANIZATIONS

Officers: Sandy McCabe, Mary Ann Miller, Linda McDoniel, Pres; Carol Medina, Sec; Kathy McGinty, V. Pres.

THE FINE ARTS Club, a cultural organization comprised of Seniors, encourages interest and participation in the four basic elements of culture: art, music, literature, and drama. The members attend the many dramas, concerts, and lectures available to them in this area.

## **Students Cultivate The Fine Arts**

Row 1: K. Burke, S. Empey, K. Sullivan, S. Harless S. Osborn, J. Worst, E. Vordahl. Row 2: V. Fuller, M. Monahan, D. Beadle, F. Anderson, T. Clow, L. Smart, L. McDoniel, R. Heitert, S. Bennion. Row 3: S. Berntsen, K. Wooten, J. Bekaert, L. Bowling, L. Wurzer, B. Paul, S. Brown, C. McGinty, B. Wagner