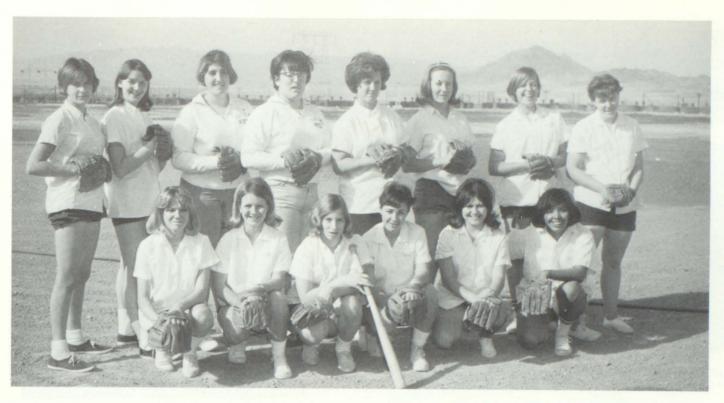

### Physical Fitness Is Our Goal

Dennis Rosch Michael Walters Joseph Keegan Barbara Tyson

Irene Wilke Sara Riesterer

**THE PHYSICAL EDUCATION** department of Basic High School is divided into several different phases.

**THE FRESHMEN TAKE** five days of P.E. a week. Sophomores take three days of P.E. and two days of drivers education. Juniors take three days of health with two days of P.E. This program offers students an interesting variety.