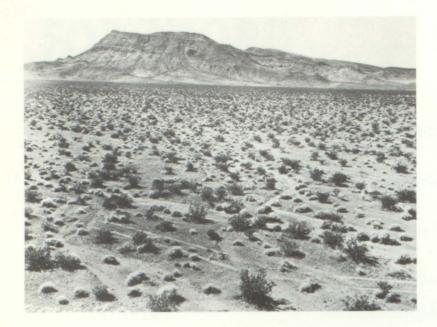

IN MAY, 1940, the United States Office of Production Management assured Basic Magnesium Incorporated (BMI) officials that a magnesium plant would be constructed in Nevada on two-thousand acres of land in the uninhabited desert below Black Mountain.