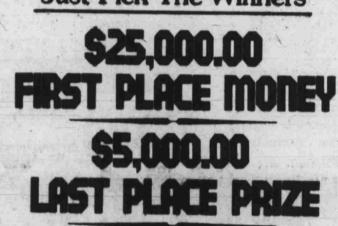

Henderson Home News, Henderson, Nevada

Royal Inn Casino

rant we her.

112790

133400

1 2010

1132

16257

14:22

1

: 2

-

<u>No Points.</u> <u>No Handicaps.</u> Just Pick The Winners

## SLOOO.OO WEEKLY BONUSES

## \$100 Entry Fee

### PARTIAL LIST OF RULES

All contestants must be 21 years of age.

A person may enter the contest as many times as he or she wishes.

All federal wagering taxes will be paid by the Royal Inn Casino.

The contest will involve selecting the winning teams during the National Football League's regular season games of 1978.

The contest winners will be those entrants with the highest number of winning selections.

There will be no points or handicaps on any of the football games. The team that wins the game is the winning selection.

In case of a tie game, either team selected will count as a win.

Complete Sets of Rules and Entry Forms Are Available Now at the Royal Inn Casino's Cashiers Cage.

SPECIAL BONUS: All entrants will receive a prime rib or porterhouse steak dinner for two in the Royalty Room.