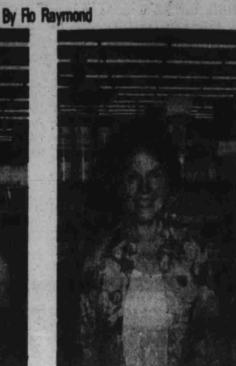

Henderson Home News, Henderson, Nevada

least 150,000 species of flowering plant are

THEATRE

DOWNTOWN

HENDERSON

area is the beautiful and very individual home of Jim and Lisa Willard. The sloping roof with the cathedral ceiling is quite dramatic. The exterior suggests the Spanish influence which is carried out by the surrounding landscape of Italian Cypress trees. Lisa is quite regal, cool. courteous and lovely while Jim is good looking, congenial and possesses a fine sense of humor. The couple enjoy their home and take active part in discussing and planning future plans. Lisa had been a top fashion model in Sweden and the interior suggest the Old World Viking charm in the theme mixed with the South American or Spanish motiff.

Located in the Black

Mountain Golf Course

"We moved to Henderson to avoid the congestion of Las Vegas," Lisa mentioned, "since we prefer a quiet and 'low key' life style." They occupied the home on January 6th, 1978. They are the second occupants since the builder resided there before the Willards.

influence

The

The home is custom designed and sparkles with a "combo" of Spanish and Viking with accents of talented Lisa Willard's outstanding furniture creations!

By Flo Raymond wrought iron railing. of