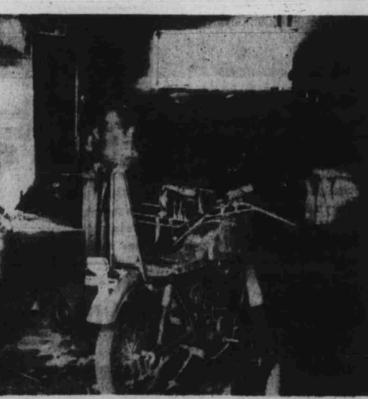

## **Fire Guts Body Shop**

A fire that gutted the inside of L and P Auto Body Shop at 1102 N. Boulder Highway about 2 pm Tuesday, also burned a 1976 car parked outside the building, according to Dale Starr. deputy public safety director.

Although investigation into the cause of the fire is continuing, it is believed the fire began in some cans of paint and thinner. The fire quickly spread to the entire inside of the three-stall building. No. one was injured in the blaze.

The building, which belongs to Arnold Cole, was insured. It is presently leased out. A motorcycle inside the building was also destroyed.