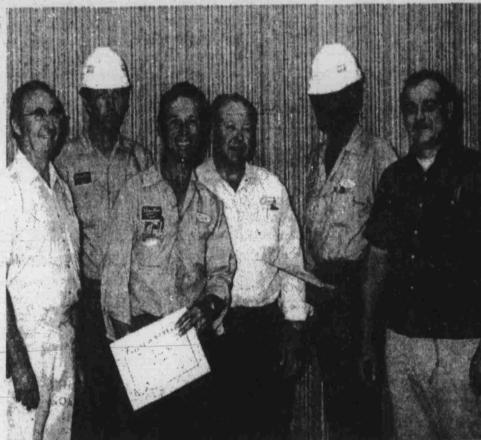

rabbit, and more!

more information.

Performance starts:

8:00 pm. Cost: Adults and

children 50 cents, each.

Call 565-8921, ext. 35 for

P.S. After the perfor-

STAUFFER APPRENTICES GRADUATE - Two Stauffer Chemical Company - Henderson Plant employees are pictured receiving their diplomas upon completion of the Apprenticeship Training Program. Pictured are: (left to right) G.R. Stewart - ICD Plant Manager, Julian Brigman - USWA Union Rep., Richard Moser - Graduate ICD Instrumentman Apprentice, W.O. Resisting public officer. Peters - Chairman of Stauffer Joint Apprenticeship Committee, Roy L. Thomas - Graduate Montrose Insulator Apprentice, and H.S. Berti - Ass't. Montrose Plant Manager.