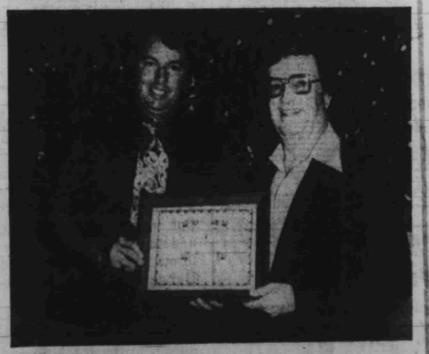

## CALL - 384-POOL

"He works for you" Pd. by Committee to Re-Elect Nash Sena Chmn. Bucky Faulkner - Ruth Blankenship Coord.

BETTY COLE RETIRES FROM STAUFFER CHEMICAL CO. -BETTY COLE (front) is pictured upon the occasion of her retirement from Stauffer Chemical Company's - Henderson - Industrial Chemical Div. Plant after 26 plus years' service. Also pictured are: G.R. Stewart - ICD Plant Manager and Shirley Estabrook - ICD Office Manager, Mrs. Cole has held the position of Timekeeper at the local plant. She was honored with a Retirement Party and gifts from her many long - time working associates. Betty and her husband, Jean, are local Henderson residents.