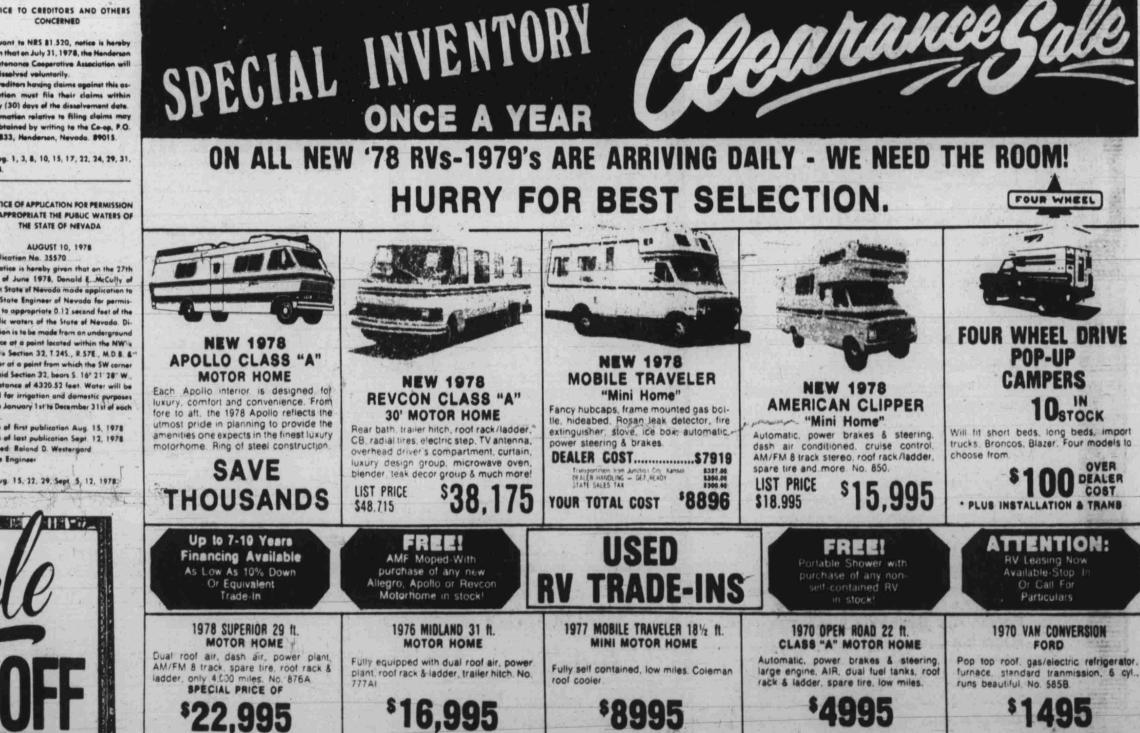

F NEVADA

AUGUST 10, 1978

Application No. 35570 Notice is hereby given that on the 27th day of June 1978, Donald E. McCully of lean State of Nevada made application to the State Engineer of Nevada for permis sion to appropriate 0.12 second feet of the public waters of the State of Nevada. Diversion is to be made from an underground source at a point located within the NWV NW% Section 32, T.245., R.STE, M.D.B. 6-M., or at a point from which the SW corner of said Section 32, bears 5. 16" 21' 28" W. e distance of 4320.52 feet. Water will be

used for irrigation and domestic purposes from January 1 st to December 31 st of each Date of first publication Aug. 15, 1978 Date of last publication Sept. 12, 1978 Signed: Roland D. Westergard State Engineer

A.

H-Aug. 15, 22, 29, Sept. 5, 12, 1978-



1977 TRANS COACH 27 ft. MOTOR HOME Power plant, roof air, dash.air, stereo, roof rack & ladder, very low mileage. No. 777A

°19,995

1976 TROGA 22 ft. MINI MOTOR HOME Dash air, rool air, low miles, fully self contained. No. 293.

\*10,995

EN

OP

\* SALES . SERVICE . PARTS . ACCESSORIES . FREE PUMP . PROPANE

## Very low miles, like new \$7995

SU

1977 MOBILE TRAVELER 171/2 ft.

MINI MOTOR HOME

1975 MONACO MINI MOTOR HOME Dash air, root rack & ladder, automatin power steering: AM/FM stereo tape. excellent condition, low miles.

1970 FUTURA 181/2 It.

MOTOR HOME

Power plant, AIR, automatic, many other

\$4995

(CORNER OF E. SAHARA)

3

extras.

\$9995

EMONT







U.S. Governmen

000000

0

0

**Call Henderson Home News'** Circulation Manager,

-----

## How to get the **Henderson Ho