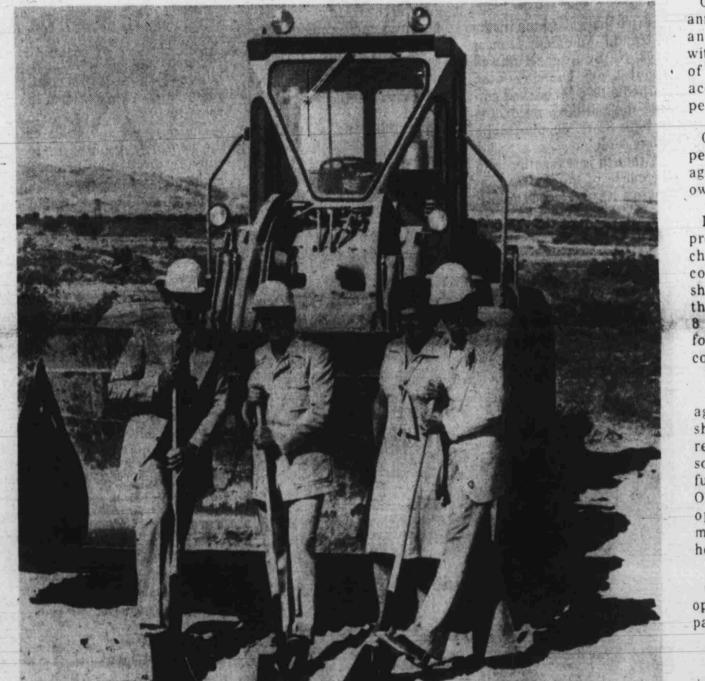

## **Gary Johnson Receives Award**

What can one person do to change something he feels is unfair?

Gary Johnson, Director of the Chamber of Commerce. was awarded a plaque last week for his determination to change a federal law he seemed unfair.

The plaque was given to Johnson by Robert Garrett, director of the Small Business Administration's district office in Las Vegas.

Prior to 1974, the law stated that any business participating in a SBA guaranteed loan could not have any kind of gaming devices on their premises.

"I felt this to be quite unfair in a state such as Nevada

See Page 2

**RECEIVES PLAQUE - Robert Garrett, right, of the Small Business Administ**ration, is shown presenting Gary Johnson, Director of the Henderson Chamber of Commerce, with an award for his outstanding job of getting a federal law changed for the benefit of businesses in Nevado.